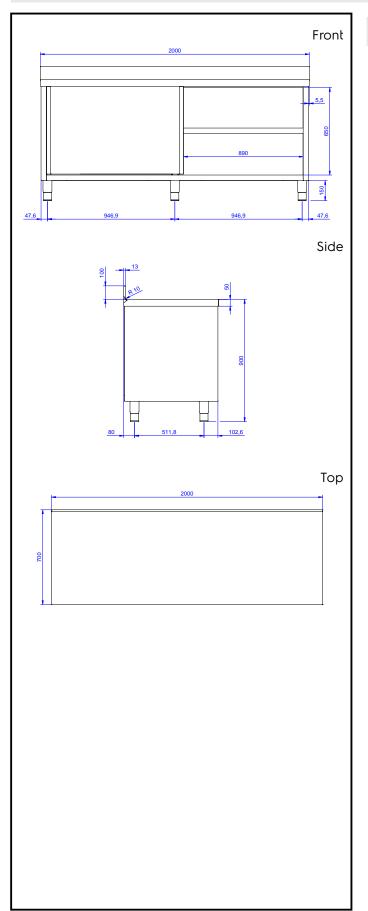

## **Key Information:**

Cabinet width: 132867 (MS2017N) 1945 mm Cabinet depth: 645 mm Cabinet height: 610 mm External dimensions, Width: 2000 mm External dimensions, Depth: 700 mm 1000 mm External dimensions, Height: 100 mm Upstand Dimensions, Height: Upstand Dimensions, Depth: 13 mm Upstand Dimensions, Radius: R=10 Worktop thickness: 50 mm Net weight: 75 kg